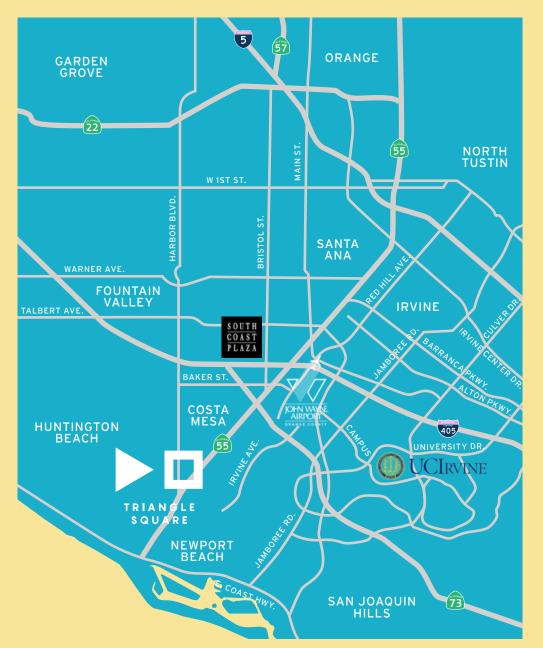

e #01891840 4675 MacArthur Court, Suite 1600 Newport Beach, CA 92660 Managing Director +1 949 608 2118 Office +1 949 274 6090 Mobile Shawn.Lawrence@ngkf.com







# 2018 TRADE AREA DEMOGRAPHICS

| DEMOGRAPHICS             | 1 MILE   | 2 MILES   | 3 MILES   |
|--------------------------|----------|-----------|-----------|
| Total Population         | 42,108   | 166,944   | 342,795   |
| Total Households         | 14,358   | 66,161    | 135,941   |
| Average Household Income | \$88,483 | \$127,733 | \$130,023 |
| Median Age               |          | 37.8      | 38.1      |

### FRAFFIC COUNTS

| W 19th Street     | 32,000 | Cars per day |
|-------------------|--------|--------------|
| 55 Freeway        | 94,500 | Cars per day |
| Newport Boulevard | 71,500 | Cars per day |



# LOCATION







## JOIN CURRENT MAJOR TENANTS

24 Hour Fitness Yard House Tavern Bowl H2O Sushi & Izakaya Creamistry Triangle Nail Bar & Spa Keys On Main Time Nightclub Olive Branch Wood Fired Pizza Rockstar Tan Triangle Cinemas Black Knight Gastro Lounge La Vida Halloween Bootique



# SITE PLAN LEVEL 1

### PROJECT LEASING BROKER

Shawn Lawrence License #08191840 Managing Director +1 949 608 2118 Office +1 949 274 6090 Mobile Shawn.Lawrence@ngkf.com



NEWMARK KNIGHT FRANK 4675 MACARTHUR CT #1600 NEWPORT BEACH, CA 92660 +949 223 6100 WWW.NGKF.COM No warranty or representation, expressed or implied, is made as to the accuracy of the information contained herein, and same is submitted subject to errors, omissions, change of price, rental or other conditions, withdrawal without notice, and to any spe