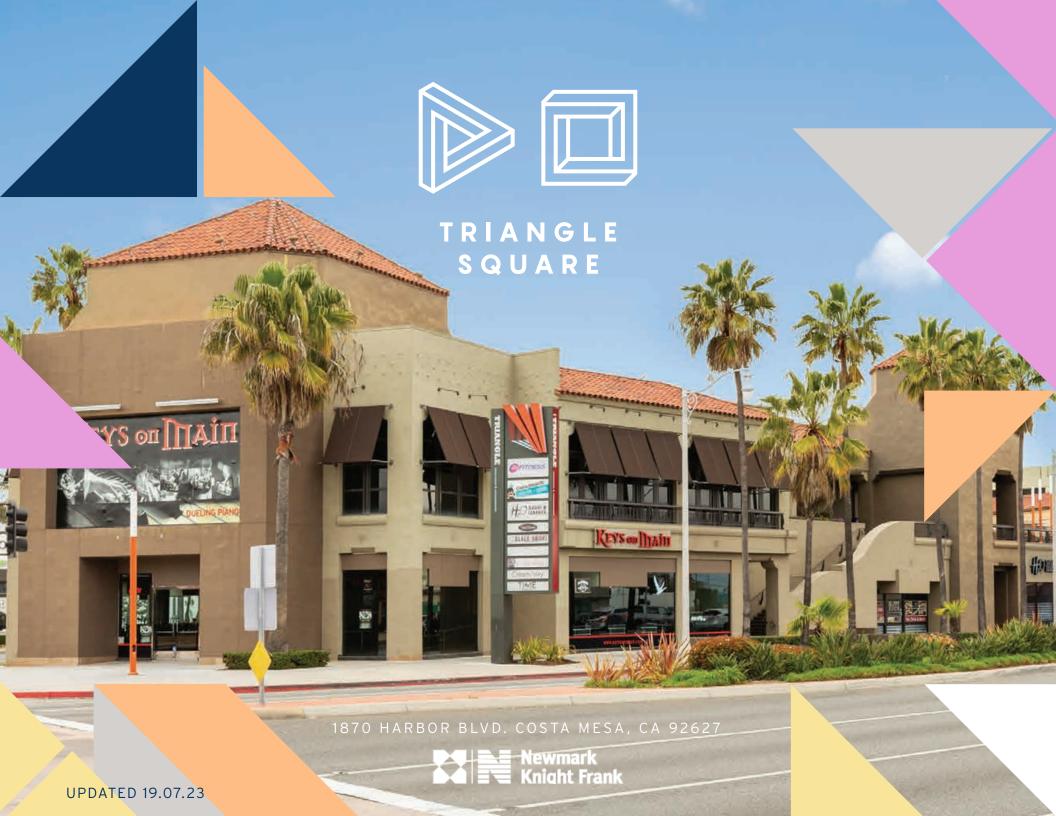

# PROPERTY HIGHLIGHTS

Located immediately off the 55 freeway on Newport Boulevard in between 19th Street and Harbor Boulevard, **The Triangle is recognized as a premier dining and entertainment project** in Orange County. This three-story retail project has been recently renovated with over \$26.5 million in upgrades, promoting its modern footprint in the high-density location.

This well-known project sits at the mouth of the 55 Freeway and can't be missed by passersby and oncoming traffic. More than 43 million tourists visit Orange County annually, spending approximately \$8.7 billion and supporting nearly 160,000 local tourism industry jobs.