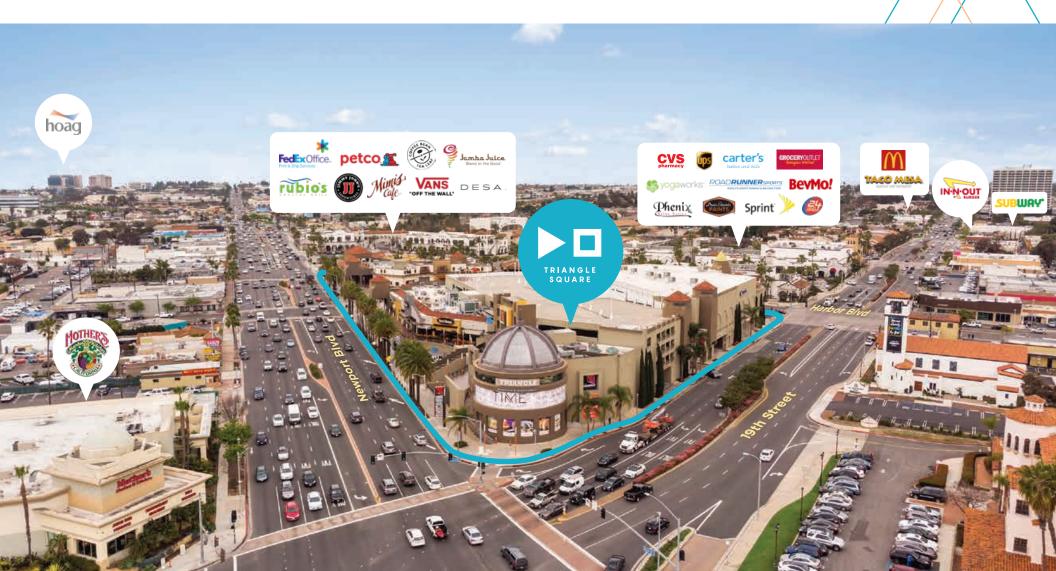

# LOCATION

This well-known project sits at the mouth of the 55 Freeway and can't be missed by passersby and oncoming traffic. More than 43 million tourists visit Orange County annually, spending approximately \$8.7 billion and supporting nearly 160,000 local tourism industry jobs.