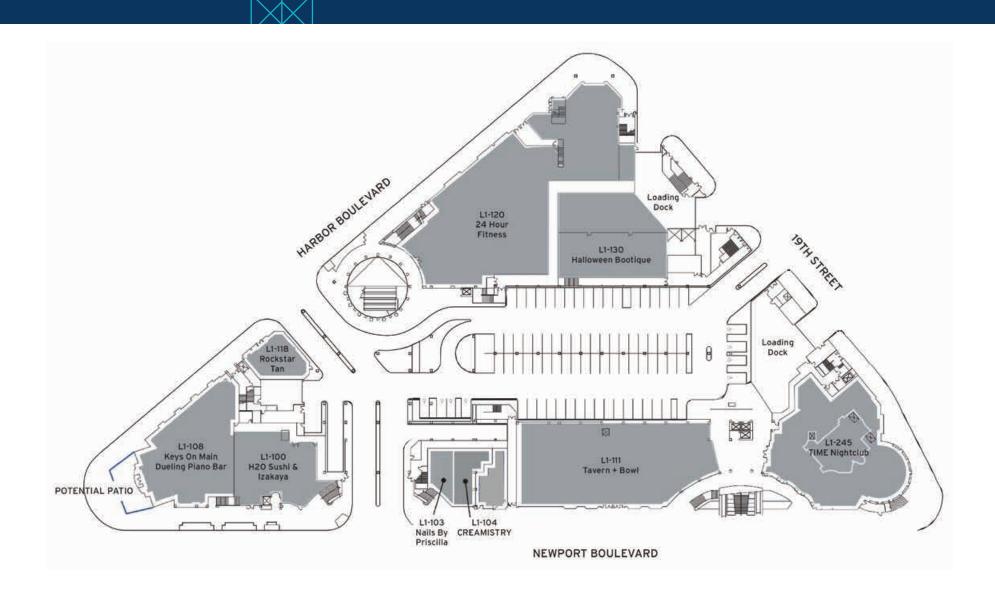

|
| Average Household Income | \$88,483 | \$127,733 | \$130,023 |
| Median Age               |          | 37.8      | 38.1      |

### FRAFFIC COUNTS

| W 19th Street     | 32,000 | Cars per day |
|-------------------|--------|--------------|
| 55 Freeway        | 94,500 | Cars per day |
| Newport Boulevard | 71,500 | Cars per day |



# LOCATION







## JOIN CURRENT MAJOR TENANTS

24 Hour Fitness Yard House Tavern Bowl H2O Sushi & Izakaya Creamistry Triangle Nail Bar & Spa Keys On Main Time Nightclub Olive Branch Wood Fired Pizza Rockstar Tan Triangle Cinemas Black Knight Gastro Lounge La Vida Halloween Bootique



# SITE PLAN LEVEL 1

### PROJECT LEASING BROKER

Shawn Lawrence License #08191840 Managing Director +1 949 608 2118 Office +1 949 274 6090 Mobile Shawn.Lawrence@ngkf.com



NEWMARK KNIGHT FRANK 4675 MACARTHUR CT #1600 NEWPORT BEACH, CA 92660 +949 223 6100 WWW.NGKF.COM No warranty or representation, expressed or implied, is made as to the accuracy of the information contained herein, and same is submitted subject to errors, omissions, change of price, rental or other conditions, withdrawal without notice, and to any specific listing conditions imposed by our principals.



## SITE PLAN LEVEL 2

### PROJECT LEASING BROKER

Shawn Lawrence License #08191840 Managing Director +1 949 608 2118 Office +1 949 274 6090 Mobile Shawn.Lawrence@ngkf.com



NEWMARK KNIGHT FRANK 4675 MACARTHUR CT #1600 NEWPORT BEACH, CA 92660 +949 223 6100 WWW.NGKF.COM No warranty or representation, expressed or implied, is made as to the accuracy of the information contained herein, and s