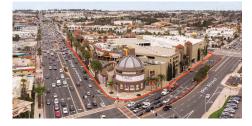

## ABOUT TRIANGLE SQUARE

Triangle Square is the premier entertainment center in Orange County, located at the SE intersection of Harbor Blvd, Newport Blvd and 19th St. Situated at the base of the 55 freeway, the property boasts unprecedented 360 visibility, exposure and access.

#### High Traffic Corridor

Newport Blvd (94,500 CPD), Harbor Blvd. (28,000 CPD) and 19th Street (32,000 CPD) are among OC's busiest thoroughfares for commuters and tourists alike.