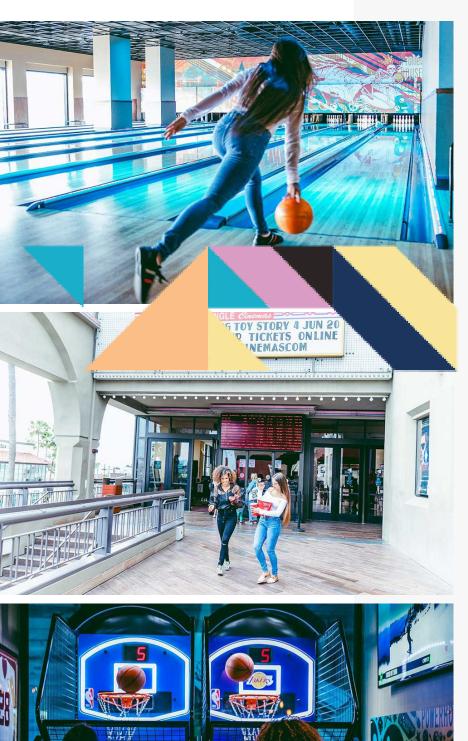

## ABOUT TRIANGLE SQUARE

Triangle Square is the premier entertainment center in Orange County, located at the SE intersection of Harbor Blvd, Newport Blvd and 19th St. Situated at the base of the 55 freeway, the property boasts unprecedented 360 visibility, exposure and access.

#### Premier Entertainment Center

Recognized as the foremost dining and entertainment project in Orange County, and at one of OC's busiest intersections.