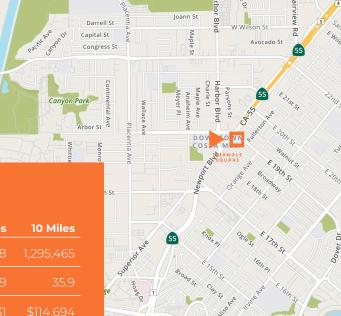

### **AREA DEMOGRAPHICS**

|                 | 1 Mile    | 3 Miles   | 5 Miles   | 10 Miles  |
|-----------------|-----------|-----------|-----------|-----------|
| Area Population | 40,909    | 166,632   | 348,938   | 1,295,465 |
| Median Age      | 33.4      | 38.1      | 37.9      | 35.9      |
| Avg HH Income   | \$106,533 | \$129,991 | \$130,331 | \$114,694 |