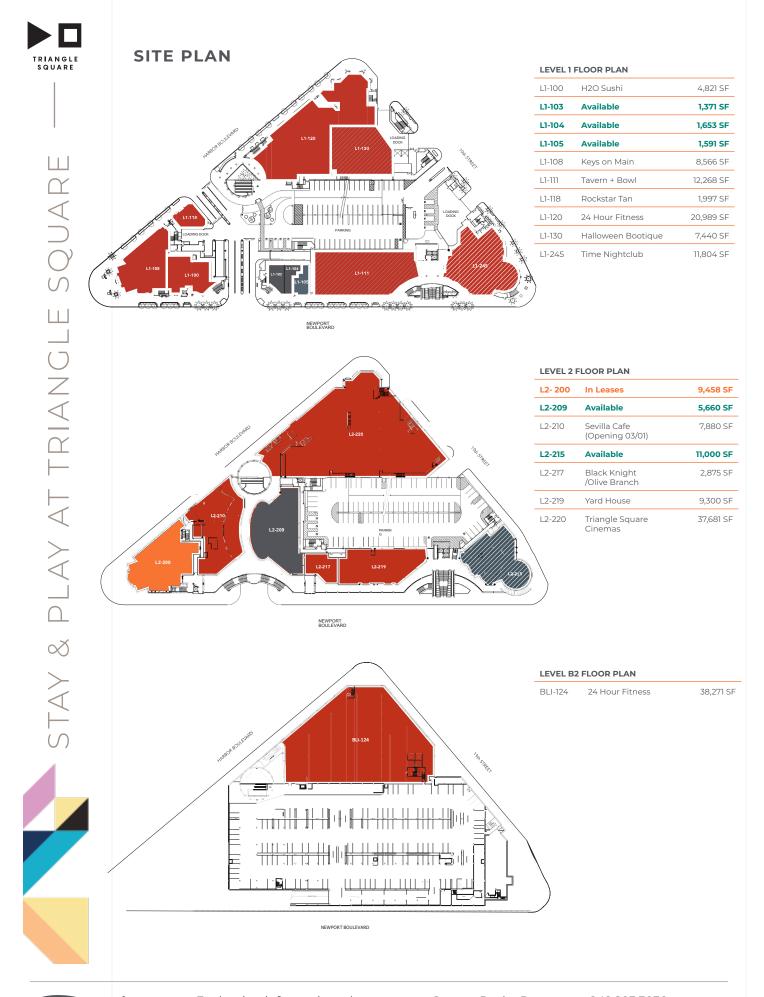

## SPACES AVAILABLE

L1-103 – L1-105: 1,371 – 4,615 SF L2-209: 11,512 SF (5,931 SF INTERIOR & 5,581 SF PATIO) L2-215: 9,458 SF